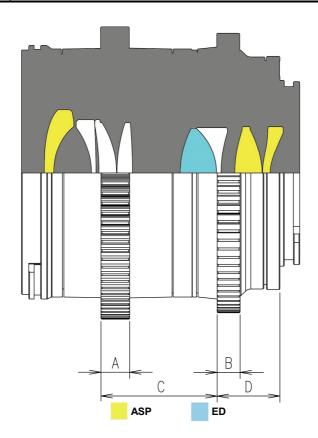

## f=21mm T1.5 CINE UMC

| SPECIFICATIONS              |                   |                       | T1.5 21mm ED AS UMC CS                    |               |               |           |
|-----------------------------|-------------------|-----------------------|-------------------------------------------|---------------|---------------|-----------|
| APERTURE RANGE(T-STOP)      |                   |                       | T1.5 to T22                               |               |               |           |
| OPTICAL CONSTRUCTION        |                   |                       | 8 ELEMENT IN 7 GROUPS (3 ASPHERICAL LENS) |               |               |           |
| MINIMUM FOCUSING DISTANCE   |                   |                       | 0.3m(0.98ft)                              |               |               |           |
| FILTER SIZE                 |                   |                       | Ф58.0mm                                   |               |               |           |
| MAXIMUM DIAMETER            |                   |                       | Ф73.6mm                                   |               |               |           |
| MOUNT                       |                   |                       | CANON<br>M                                | FUJIFILM<br>X | SAMSUNG<br>NX | SONY<br>E |
| ANGLE OF VIEW               |                   | APS-C                 | 66.4°                                     | 69.3°         | 69.3°         | -         |
|                             |                   | FOUR-THIRDS<br>(4/3") | -                                         | -             | -             | 55.6°     |
| LENGTH(LENS MOUNT TO FRONT) |                   |                       | 67.5mm                                    | 67.9mm        | 67.6mm        | 66.4mm    |
| WEIGHT                      |                   |                       | g                                         | g             | g             | g         |
| GEAR                        | MODULE            |                       | 0.8                                       |               |               |           |
|                             | Α                 |                       | 7.5mm                                     |               |               |           |
|                             | В                 |                       | 6.0mm                                     |               |               |           |
|                             | С                 |                       | 30.4mm                                    |               |               |           |
|                             | D                 |                       | 16.4mm                                    | 16.8mm        | 9mm           | 16.5mm    |
|                             | FOCUS DIAMETER    |                       | Ф73.6mm                                   |               |               |           |
|                             | APERTURE DIAMETER |                       | Ф64.0mm                                   |               |               |           |