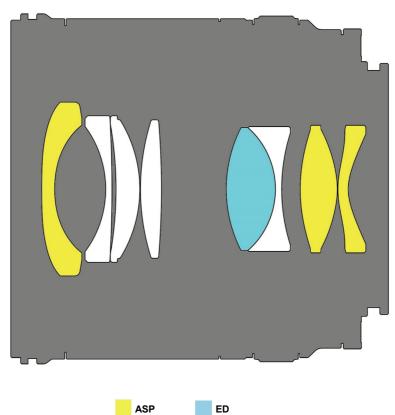

## f=21mm F1.4

| SPECIFICATIONS            |                       | 1:1.4 21mm ED AS UMC CS                       |               |           |                          |
|---------------------------|-----------------------|-----------------------------------------------|---------------|-----------|--------------------------|
| APERTURE RANGE            |                       | F1.4 ~ 22                                     |               |           |                          |
| OPTICAL CONSTRUCTION      |                       | 8 ELEMENTS IN 7 GROUPS ( 3 ASPHERICAL LENES ) |               |           |                          |
| MINIMUM FOCUSING DISTANCE |                       | 0.3m(0.98ft)                                  |               |           |                          |
| FILTER SIZE               |                       | Ф58.0mm                                       |               |           |                          |
| MAXIMUM DIAMETER          |                       | Ф64.3mm                                       |               |           |                          |
| MOUNT                     |                       | CANON<br>M                                    | FUJIFILM<br>X | SONY<br>E | MICRO<br>FOUR<br>-THIRDS |
| ANGLE OF VIEW             | APS-C                 | 66.4°                                         | 69.3°         | 69.3°     | -                        |
|                           | FOUR-THIRDS<br>(4/3") | -                                             | -             | -         | 55.6°                    |
| LENGTH                    |                       | 67.5mm                                        | 67.9mm        | 67.6mm    | 66.4mm                   |
| WEIGHT                    |                       | g                                             | g             | g         | g                        |

Drawing

ASP

SAMYANG, Samyang Optics R&D Center Copyright © 2015-0