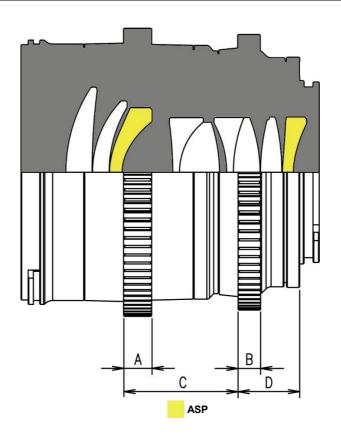

## f=50mm T1.3 CINE UMC

| SPECIFICATIONS              |                   |                       | T1.3 50mm AS UMC CS                       |               |               |           |
|-----------------------------|-------------------|-----------------------|-------------------------------------------|---------------|---------------|-----------|
| APERTURE RANGE(T-STOP)      |                   |                       | T1.3 to T16                               |               |               |           |
| OPTICAL CONSTRUCTION        |                   |                       | 9 ELEMENT IN 7 GROUPS (2 ASPHERICAL LENS) |               |               |           |
| MINIMUM FOCUSING DISTANCE   |                   |                       | 0.5m(1.64ft)                              |               |               |           |
| FILTER SIZE                 |                   |                       | Ф62.0mm                                   |               |               |           |
| MAXIMUM DIAMETER            |                   |                       | Ф73.6mm                                   |               |               |           |
| MOUNT                       |                   |                       | CANON<br>M                                | FUJIFILM<br>X | SAMSUNG<br>NX | SONY<br>E |
| ANGLE OF VIEW               |                   | APS-C                 | 30.0°                                     | 31.7°         | 31.7°         | -         |
|                             |                   | FOUR-THIRDS<br>(4/3") | -                                         | -             | -             | 24.5°     |
| LENGTH(LENS MOUNT TO FRONT) |                   |                       | 74.1mm                                    | 74.5mm        | 74.2mm        | 73mm      |
| WEIGHT                      |                   |                       | g                                         | g             | g             | g         |
| GEAR                        | MODULE            |                       | 0.8                                       |               |               |           |
|                             | Α                 |                       | 7.5mm                                     |               |               |           |
|                             | В                 |                       | 6.0mm                                     |               |               |           |
|                             | С                 |                       | 30.4mm                                    |               |               |           |
|                             | D                 |                       | 16.4mm                                    | 16.8mm        | 9mm           | 16.5mm    |
|                             | FOCUS DIAMETER    |                       | Ф73.6mm                                   |               |               |           |
|                             | APERTURE DIAMETER |                       | Ф64.0mm                                   |               |               |           |